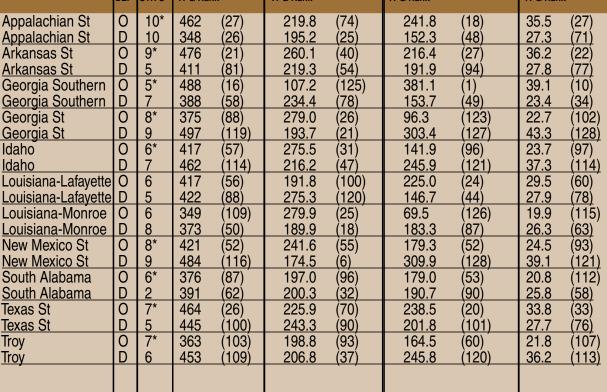

#### 2015 Opponents with their 2014 Records

|                  |                               | Op       | p's Re   | ecords         |            |                               | Op       | p's R    | ecords         |
|------------------|-------------------------------|----------|----------|----------------|------------|-------------------------------|----------|----------|----------------|
| Rnk              |                               | W        | L        | WIN%           | Rnk        |                               | W.       | Ĺ        | WIN%           |
| 1                | Washington                    | 101      | 56       | 64.3%          | 65         | Air Force                     | 83       | 72       | 53.6%          |
| 2                | Arkansas                      | 99       | 57       | 63.5%          | 66         | FIU                           | 80       | 70       | 53.3%          |
| 3                | Miami, Fl                     | 97       | 58       | 62.6%<br>62.3% | 67         | Nebraska                      | 82       | 72       | 53.3%          |
| 4                | Alabama<br>Kentucky           | 96<br>95 | 58<br>58 | 62.3%<br>62.1% | 68         | Syracuse                      | 81       | 72<br>72 | 52.9%<br>52.3% |
| 4<br>5<br>6<br>7 | Purdue                        | 97       | 61       | 61.4%          | 69<br>69   | Oklahoma St<br>Army           | 79<br>79 | 72       | 52.3%          |
| 7                | California                    | 95       | 61       | 60.9%          | 71         | Fla Atlantic                  | 77       | 71       | 52.0%          |
| 8                | Auburn                        | 92       | 60       | 60.5%          | 72         | USF                           | 79       | 73       | 52.0%          |
|                  | Michigan St                   | 95       | 62       | 60.5%          | 73         | Missouri                      | 78       | 73       | 51.7%          |
| 10               | Texas A&M                     | 93       | 61       | 60.4%          | 74         | Wyoming                       | 79       | 74       | 51.6%          |
| 10               | Georgia                       | 93       | 61       | 60.4%          | 75         | Miami, Oh                     | 76       | 72       | 51.4%          |
| 12               | Virginia                      | 94       | 62       | 60.3%          | 76         | Ohio                          | 77       | 73       | 51.3%          |
| 13<br>14         | Maryland<br>Kansas            | 95<br>93 | 63<br>62 | 60.1%<br>60.0% | 77<br>78   | Troy                          | 76       | 73<br>76 | 51.0%          |
| 14               | Georgia Tech                  | 93       | 62       | 60.0%          | 76<br>79   | Oregon St<br>Idaho            | 78<br>74 | 76<br>73 | 50.7%<br>50.3% |
| 16               | Boston College                |          | 62       | 59.5%          | 79         | Central Mich                  | 74       | 73       | 50.3%          |
| 17               | Iowa St                       | 92       | 63       | 59.4%          | 81         | Middle Tenn                   | 76       | 75       | 50.3%          |
| 17               | BYU                           | 92       | 63       | 59.4%          | 82         | Hawaii                        | 84       | 84       | 50.0%          |
| 19               | Utah                          | 93       | 65       | 58.9%          | 82         | Tulane                        | 75       | 75       | 50.0%          |
| 20               | Minnesota                     | 90       | 63       | 58.8%          | 82         | UCLA                          | 76       | 76       | 50.0%          |
| 21<br>22         | USC                           | 91       | 65       | 58.3%          | 82         | New Mexico                    | 76       | 76       | 50.0%          |
| 22               | South Carolina<br>Connecticut | 89<br>89 | 64<br>64 | 58.2%<br>58.2% | 87         | North Texas                   | 76<br>76 | 77<br>77 | 49.7%          |
| 24               | Tennessee                     | 89       | 65       | 57.8%          | 87<br>89   | Boise St<br>Baylor            | 76<br>75 | 77<br>76 | 49.7%<br>49.7% |
| 25               | Clemson                       | 88       | 65       | 57.5%          | 89         | Tulsa                         | 75       | 76       | 49.7%          |
| 26               | Texas Tech                    | 89       | 66       | 57.4%          | 89         | Oklahoma                      | 75       | 76       | 49.7%          |
| 26               | Mississippi St                | 89       | 66       | 57.4%          | 92         | Kansas St                     | 75       | 77       | 49.3%          |
| 28               | LSU                           | 87       | 65       | 57.2%          | 93         | Kent St                       | 74       | 77       | 49.0%          |
| 29               | Vanderbilt                    | 87       | 66       | 56.9%          | 94         | TCU                           | 74       | 78       | 48.7%          |
| 29               | West Virginia                 | 87       | 66       | 56.9%          | 95         | So Alabama                    | 72       | 76       | 48.7%          |
| 31<br>31         | Michigan<br>Arizona St        | 88<br>88 | 67<br>67 | 56.8%<br>56.8% | 96         | Wisconsin                     | 74       | 79       | 48.4%          |
| 33               | Mississippi                   | 87       | 67       | 56.5%          | 97<br>98   | Eastern Mich<br>Rice          | 72<br>71 | 78<br>77 | 48.0%<br>48.0% |
| 33               | Western Mich                  | 87       | 67       | 56.5%          | 99         | Bowling Green                 | 70       | 77       | 47.6%          |
| 35               | Utah St                       | 88       | 68       | 56.4%          | 100        | Arkansas St                   | 70       | 79       | 47.0%          |
| 36               | SMU                           | 85       | 66       | 56.3%          | 101        | lowa                          | 65       | 74       | 46.8%          |
| 37               | Stanford                      | 87       | 68       | 56.1%          | 102        | WKU                           | 70       | 80       | 46.7%          |
| 37               | UNLV                          | 87       | 68       | 56.1%          | 103        | No Illinois                   | 70       | 81       | 46.4%          |
| 39               | Colorado                      | 94       | 74       | 56.0%          | 103        | Duke                          | 70       | 81       | 46.4%          |
| 40<br>41         | Florida St<br>Florida         | 85<br>86 | 67<br>68 | 55.9%<br>55.8% | 105<br>106 | Temple                        | 69<br>68 | 80<br>79 | 46.3%<br>46.3% |
| 42               | Ohio St                       | 86       | 69       | 55.5%          | 106        | New Mex St<br>Texas St        | 68       | 79<br>79 | 46.3%          |
| 42               | Washington St                 | 86       | 69       | 55.5%          | 108        | Ball St                       | 70       | 82       | 46.1%          |
| 44               | UTSA                          | 84       | 68       | 55.3%          | 109        | Cincinnati                    | 69       | 81       | 46.0%          |
| 44               | Texas                         | 84       | 68       | 55.3%          | 110        | Old Dominion                  | 68       | 80       | 46.0%          |
| 46               | Virginia Tech                 | 86       | 70       | 55.1%          | 111        | Houston                       | 68       | 81       | 45.6%          |
| 47               | Southern Miss                 | 83       | 68       | 55.0%          | 112        | ULM<br>D. ((a.l.)             | 73       | 88       | 45.3%          |
| 47<br>49         | Louisville<br>Fresno St       | 83<br>85 | 68<br>70 | 55.0%<br>54.8% | 113        | Buffalo                       | 68       | 82       | 45.3%          |
| 50               | Georgia St                    | 82       | 69       | 54.3%          | 114<br>115 | San Diego St<br>East Carolina | 64<br>67 | 78<br>82 | 45.1%<br>45.0% |
| 50               | Penn St                       | 82       | 69       | 54.3%          | 116        | Colorado St                   | 69       | 85       | 44.8%          |
| 52               | Northwestern                  | 83       | 70       | 54.3%          | 117        | Charlotte                     | 65       | 81       | 44.5%          |
| 52               | Pittsburgh                    | 83       | 70       | 54.3%          | 118        | Toledo                        | 67       | 84       | 44.4%          |
| 52               | Illinois                      | 83       | 70       | 54.3%          | 119        | App St                        | 65       | 82       | 44.2%          |
| 52               | North Carolina                | 83       | 70       | 54.3%          | 120        | Navy                          | 65       | 84       | 43.6%          |
| 52               | Indiana                       | 83       | 70<br>71 | 54.3%          | 121        | Memphis                       | 65       | 85       | 43.3%          |
| 57<br>58         | San Jose St                   | 84<br>82 | 71       | 54.2%          | 122        | UCF                           | 64       | 85       | 43.0%          |
| 58<br>58         | Arizona<br>Oregon             | 82       | 70<br>70 | 54.0%<br>54.0% | 123<br>124 | Nevada<br>UL Lafayette        | 65<br>62 | 87<br>86 | 42.8%<br>41.9% |
| 60               | Louisiana Tech                | 81       | 70       | 53.6%          | 125        | Ga Southern                   | 61       | 86       | 41.5%          |
| 61               | Notre Dame                    | 82       | 71       | 53.6%          | 126        | UMass                         | 58       | 88       | 39.7%          |
| 61               | Wake Forest                   | 82       | 71       | 53.6%          | 127        | Akron                         | 58       | 90       | 39.2%          |
| 61               | Nc State                      | 82       | 71       | 53.6%          | 128        | UTEP                          | 56       | 91       | 38.1%          |
| 61               | Rutgers                       | 82       | 71       | 53.6%          | 129        | Marshall                      | 54       | 89       | 37.8%          |
|                  | Th                            |          |          |                | - TENI     |                               |          | J P      | dele le ex     |